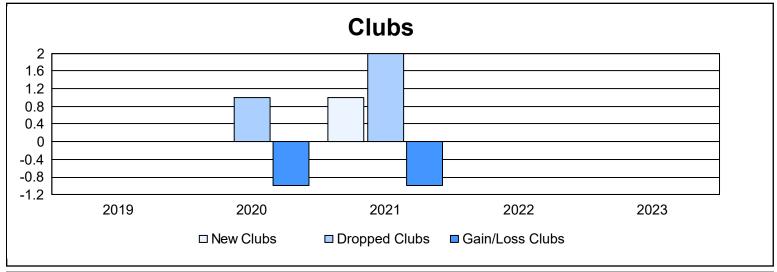

District 19 I As of June 2023 Cumulative

| Year      | New<br>Clubs | Dropped<br>Clubs | Gain/<br>Loss<br>Clubs | New<br>Members | Charter<br>Members | Reinstate<br>Members | Transfer<br>Members | Total<br>Member<br>Added | Total<br>Members<br>Dropped | Gain/<br>Loss<br>Members |
|-----------|--------------|------------------|------------------------|----------------|--------------------|----------------------|---------------------|--------------------------|-----------------------------|--------------------------|
| 2018-2019 | 0            | 0                | 0                      | 146            | 1                  | 11                   | 3                   | 161                      | 206                         | -45                      |
| 2019-2020 | 0            | 1                | -1                     | 150            | 1                  | 8                    | 12                  | 171                      | 193                         | -22                      |
| 2020-2021 | 1            | 2                | -1                     | 82             | 17                 | 16                   | 9                   | 124                      | 222                         | -98                      |
| 2021-2022 | 0            | 0                | 0                      | 131            | 2                  | 8                    | 13                  | 154                      | 185                         | -31                      |
| 2022-2023 | 0            | 0                | 0                      | 207            | 3                  | 20                   | 10                  | 240                      | 215                         | 25                       |
| Average   | 0            | 1                | 0                      | 143            | 5                  | 13                   | 9                   | 170                      | 204                         | -34                      |