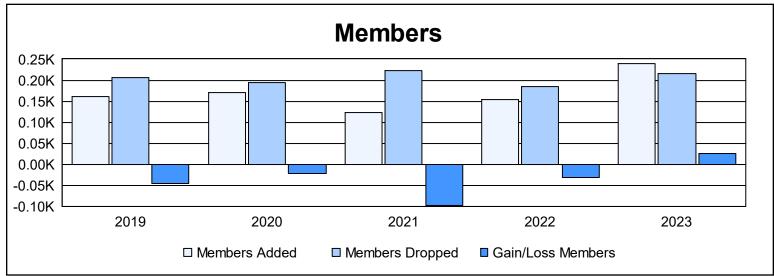

District 19 I As of June 2023 Cumulative

| Year      | New<br>Clubs | Dropped<br>Clubs | Gain/<br>Loss<br>Clubs | New<br>Members | Charter<br>Members | Reinstate<br>Members | Transfer<br>Members | Total<br>Member<br>Added | Total<br>Members<br>Dropped | Gain/<br>Loss<br>Members |
|-----------|--------------|------------------|------------------------|----------------|--------------------|----------------------|---------------------|--------------------------|-----------------------------|--------------------------|
| 2018-2019 | 0            | 0                | 0                      | 146            | 1                  | 11                   | 3                   | 161                      | 206                         | -45                      |
| 2019-2020 | 0            | 1                | -1                     | 150            | 1                  | 8                    | 12                  | 171                      | 193                         | -22                      |
| 2020-2021 | 1            | 2                | -1                     | 82             | 17                 | 16                   | 9                   | 124                      | 222                         | -98                      |
| 2021-2022 | 0            | 0                | 0                      | 131            | 2                  | 8                    | 13                  | 154                      | 185                         | -31                      |
| 2022-2023 | 0            | 0                | 0                      | 207            | 3                  | 20                   | 10                  | 240                      | 215                         | 25                       |
| Average   | 0            | 1                | 0                      | 143            | 5                  | 13                   | 9                   | 170                      | 204                         | -34                      |